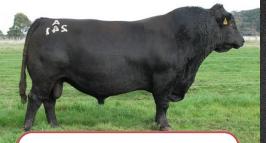

## **2016 ANNUAL BULL SALE**

Latrobe Park Angus have a select group of 25 HBR bulls for sale by private treaty.

This year's bulls have been sired by Latrobe Park owned Ardrossan Equator G322 (son of Ardossan Equator A241), in addition to Ardrossan Equator A241 and Ardrossan Apollo F160.