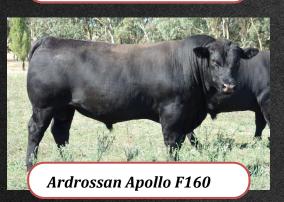

## **2016 ANNUAL BULL SALE**

Latrobe Park Angus have a select group of 25 HBR bulls for sale by private treaty.

This year's bulls have been sired by Latrobe Park owned Ardrossan Equator G322 (son of Ardossan Equator A241), in addition to Ardrossan Equator A241 and Ardrossan Apollo F160.